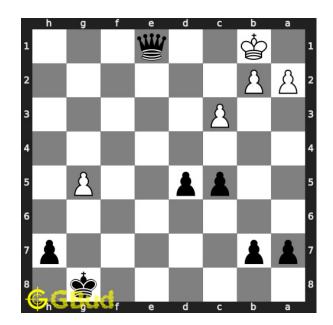

Move 3 Move by white

Figure 6: Rxe1 - Opponent's rook captures your rook. If the rook does not capture yours, it will be captured in the next move. This is a zugzwang move.

Figure 7: fxe1=Q+ - Your pawn captures the opponent's rook and get promoted to a queen. This is how you can get a queen in 2 moves