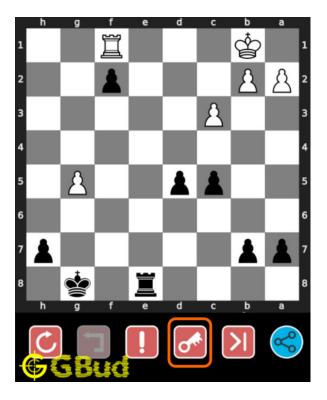

#### How to view the solution to easy chess puzzle 0077

To view the solution to this puzzle, follow the steps given below

- 1. Go to the puzzle page
- 2. Click the solution button (Key as shown below) to view the solution

Figure 8: Click the solution button to view solutions @ https://gbud.in/g269hg1