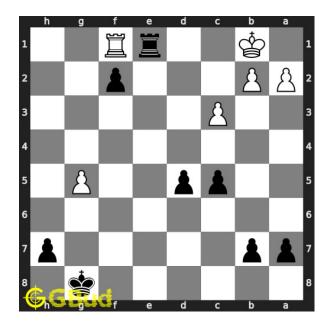

Move 3 Move by white

Figure 6: Rxe1 - Opponent's rook captures your rook. If the rook does not capture yours, it will be captured in the next move. This is a zugzwang move.

Figure 7: fxe1=Q+ - Your pawn captures the opponent's rook and get promoted to a queen. This is how you can get a queen in 2 moves

#### Explanation for the moves

- 1. Rf1 Opponent's rook is threatening your pawn that will be promoted in next move
- 2. Re1+ Your rook sacrifices itself for the pawn's promotion. By the check, it forks the opponent's king and rook and forces the opponent's rook to capture it.
- 3. Rxe1 Opponent's rook captures your rook. If the rook does not capture yours, it will be captured in the next move. This is a zugzwang move.
- 4. fxe1=Q+ Your pawn captures the opponent's rook and get promoted to a queen. This is how you can get a queen in 2 moves
- 5. For right move You sacrificed your rook wisely to get a queen in two moves. Your moves were fantastic
- 6. For wrong move You could have sacrificed your rook to get a queen in two moves. Try again.