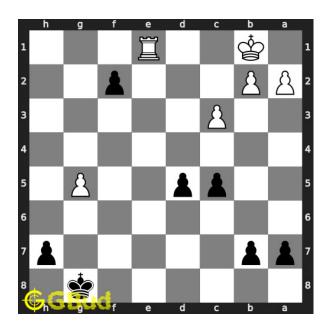

#### Solution 1

**Initial board position** This is the initial board position of easy chess puzzle 0077.

Figure 3: Initial board position of easy chess puzzle 0077

 ${\bf Move \ 1} \quad {\rm Move \ by \ white}$ 