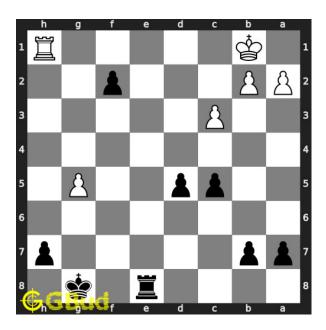

Figure 4: Rf1 - Opponent's rook is threatening your pawn that will be promoted in next move

Move 2 Move by black

Figure 5: Re1+ - Your rook sacrifices itself for the pawn's promotion. By the check, it forks the opponent's king and rook and forces the opponent's rook to capture it.