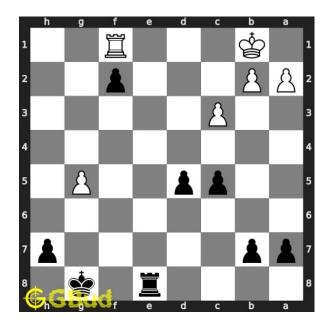

#### Solution 1

**Initial board position** This is the initial board position of easy chess puzzle 0077.

Figure 3: Initial board position of easy chess puzzle 0077

 ${\bf Move \ 1} \quad {\rm Move \ by \ white}$ 