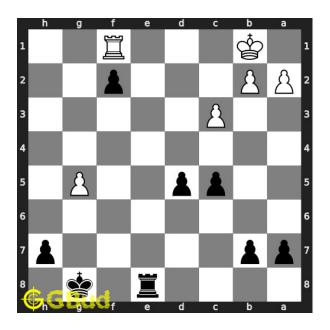

Move 3 Move by white

Figure 6: Rxe1 - Opponent's rook captures your rook. If the rook does not capture yours, it will be captured in the next move. This is a zugzwang move.

Figure 7: fxe1=Q+ - Your pawn captures the opponent's rook and get promoted to a queen. This is how you can get a queen in 2 moves

#### Explanation for the moves

- 1. Rf1 Opponent's rook is threatening your pawn that will be promoted in next move
- 2. Re1+ Your rook sacrifices itself for the pawn's promotion. By the check, it forks the opponent's king and rook and forces the opponent's rook to capture it.
- 3. Rxe1 Opponent's rook captures your rook. If the rook does not capture yours, it will be captured in the next move. This is a zugzwang move.
- 4. fxe1=Q+ Your pawn captures the opponent's rook and get promoted to a queen. This is how you can get a queen in 2 moves
- 5. For right move You sacrificed your rook wisely to get a queen in two moves. Your moves were fantastic
- 6. For wrong move You could have sacrificed your rook to get a queen in two moves. Try again.