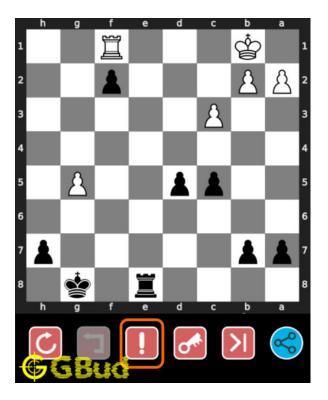

## How to get help for moves in the easy chess puzzle 0077

To get help or the possible next moves in the puzzle, , follow the steps given below

- 1. Go to the puzzle page
- 2. Click the help button (exclamation mark as shown below) to get help or suggestion on next possible move

Figure 9: Click the help button to get help on next move @ https://gbud. in/g269hg1

Figure 10: Solve more easy puzzles @ https://gbud.in/chsezpz

Figure 11: Solve other puzzles @ https://gbud.in/chsgppz